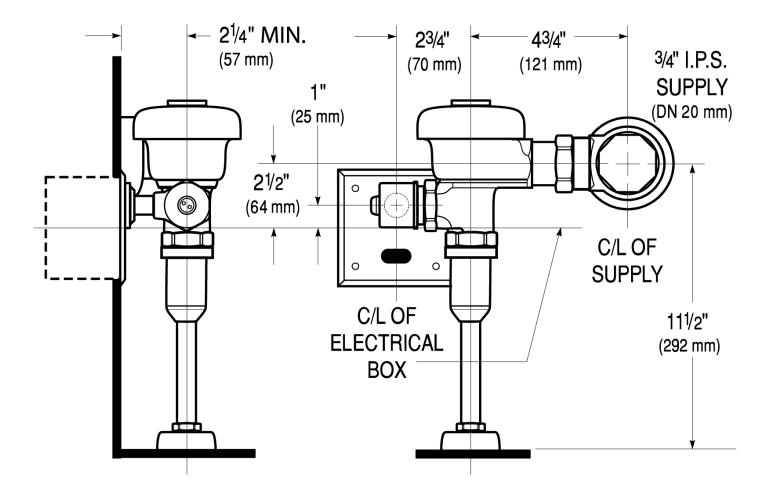

# **ROUGH-IN**

Sloan 10500 Seymour Ave, Franklin Park, IL 60131 Phone: 800.982.5839 • Fax: 800.447.8329 • sloan.com

## DETAILS

- Flush Volume: 1.0 gpf (3.8 Lpf)
- Finish: Polished Chrome (CP)
- Power Type: Hardwired (HW)
- Valve: Diaphragm
- Valve Body Material: Semi-red Brass
- Fixture Type: Urinal
- Fixture Connection: Top Spud
- Rough-In Dimension: 11 <sup>1</sup>/<sub>2</sub>" (292mm)
- Spud Coupling: 3/4" (19mm)
- Supply Pipe: 3/4" (19mm)